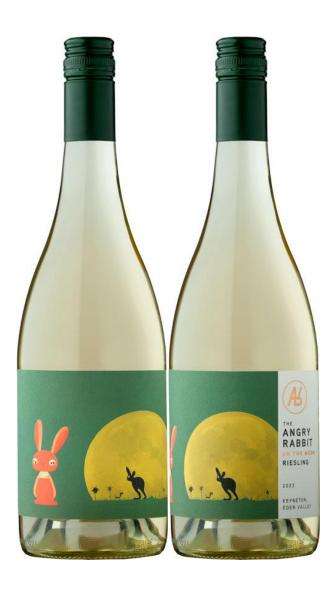

## 2023 ON THE MOON RIESLING

| VARIETY     | 100% Riesling                                                                                                                                                         |
|-------------|-----------------------------------------------------------------------------------------------------------------------------------------------------------------------|
| REGION      | Eden Valley, South Australia                                                                                                                                          |
| COLOUR      | Bright Pale Straw                                                                                                                                                     |
| ALCOHOL     | 11.0%                                                                                                                                                                 |
| BOUQUET     | Lime Juice, Green Apple, Floral, Mineral                                                                                                                              |
| PALATE      | Elegantly weighted with lime sherbet upfront, citrus flavours abound the palate, bursts of crisp acidity with generosity of Riesling fruit and supporting minerality. |
| FOOD MATCH  | Oysters, Jamón, Barbecue Seafood                                                                                                                                      |
| OTHER NOTES | Your dreams can be your wings. Believe it and you are On the Moon!  This Eden Valley Riesling is like an unexplored jewel hidden on the                               |
|             | moon.                                                                                                                                                                 |